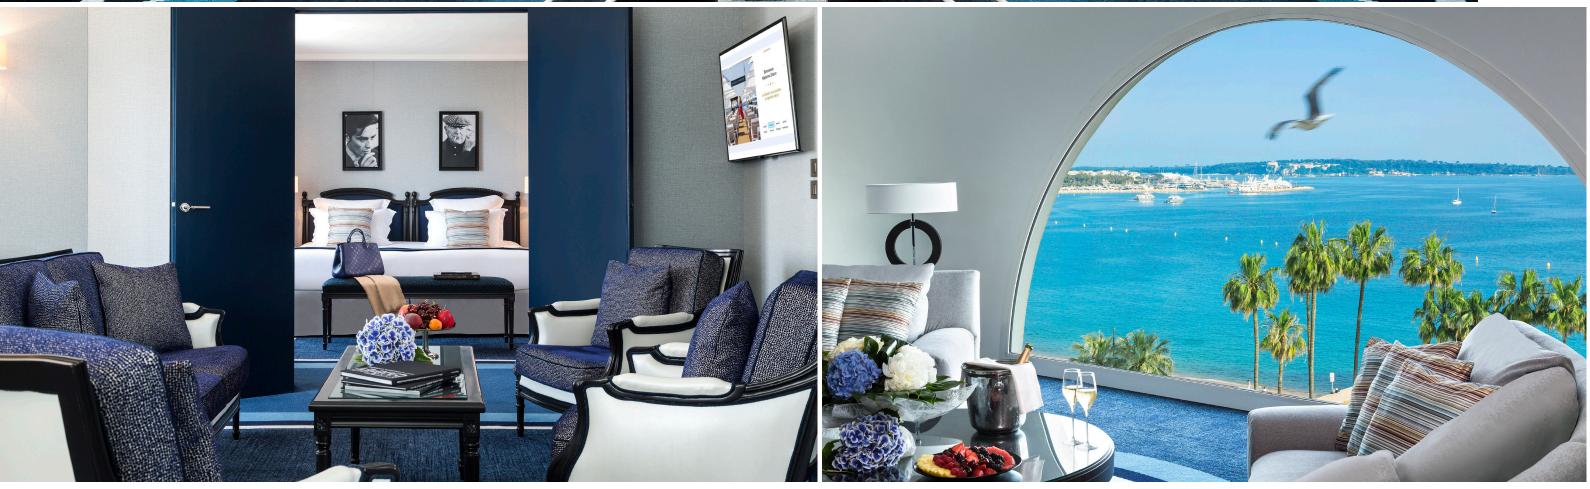

## SUITE MÉLODIE

LINKING THE STORY OF THE CENTENARY
PALACE WITH THE CINEMA

This exceptional Suite, of approximately 150 m<sup>2</sup> and located on the seventh and top floor of the hotel, consists of two bedrooms. There is also an unparalleled view of the city and Bay of Cannes, the Lérins islands and the red rocks of Estérel.

## SUITE MÉLODIE

View on the sea

Room capacitγ: 4 persons

**Baby** bed

Babγ care accessories

Bathrobe/slippers

ron and ironing board

Nespresso coffee machine