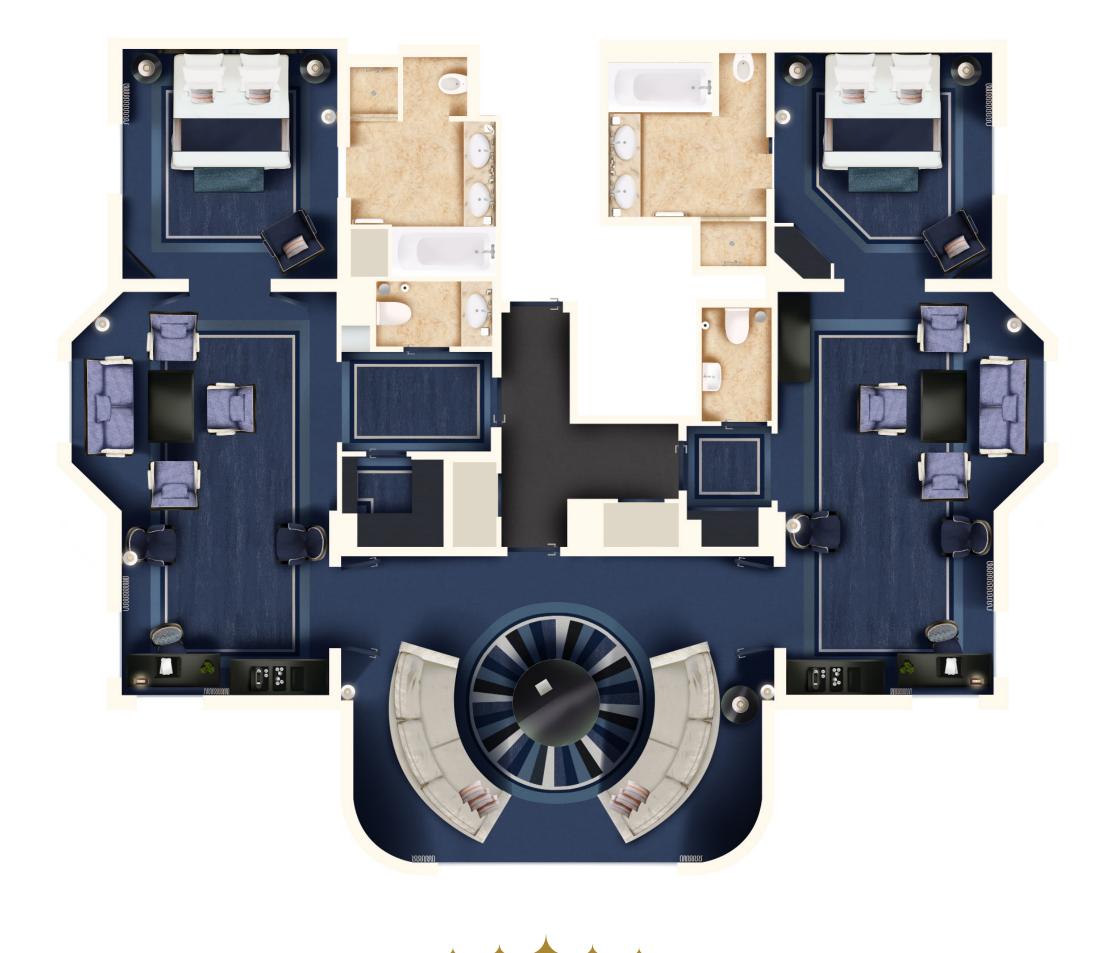

## SUITE MÉLODIE

LINKING THE STORY OF THE CENTENARY
PALACE WITH THE CINEMA

This exceptional Suite, of approximately 150 m<sup>2</sup> and located on the seventh and top floor of the hotel, consists of two bedrooms. There is also an unparalleled view of the city and Bay of Cannes, the Lérins islands and the red rocks of Estérel.

## SUITE MÉLODIE

View on the sea

Room capacitγ: 4 persons

**Baby** bed

Babγ care accessories

Bathrobe/slippers

ron and ironing board

Nespresso coffee machine