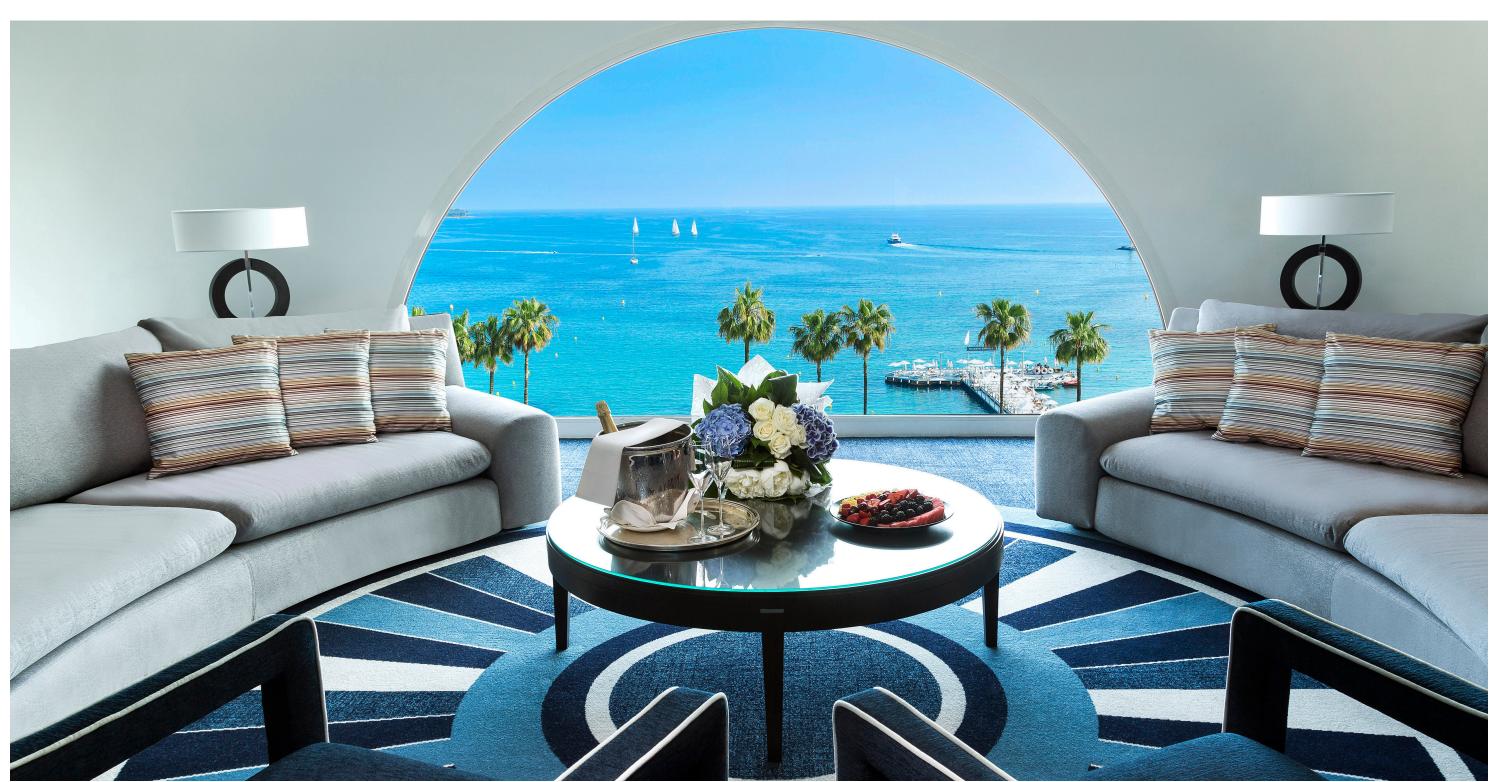

## SUITE MÉLODIE

LINKING THE STORY OF THE CENTENARY
PALACE WITH THE CINEMA

This exceptional Suite, of approximately 150 m<sup>2</sup> and located on the seventh and top floor of the hotel, consists of two bedrooms. There is also an unparalleled view of the city and Bay of Cannes, the Lérins islands and the red rocks of Estérel.

## SUITE MÉLODIE

View on the sea

Room capacitγ: 4 persons

**Baby** bed

Babγ care accessories

Bathrobe/slippers

ron and ironing board

Nespresso coffee machine